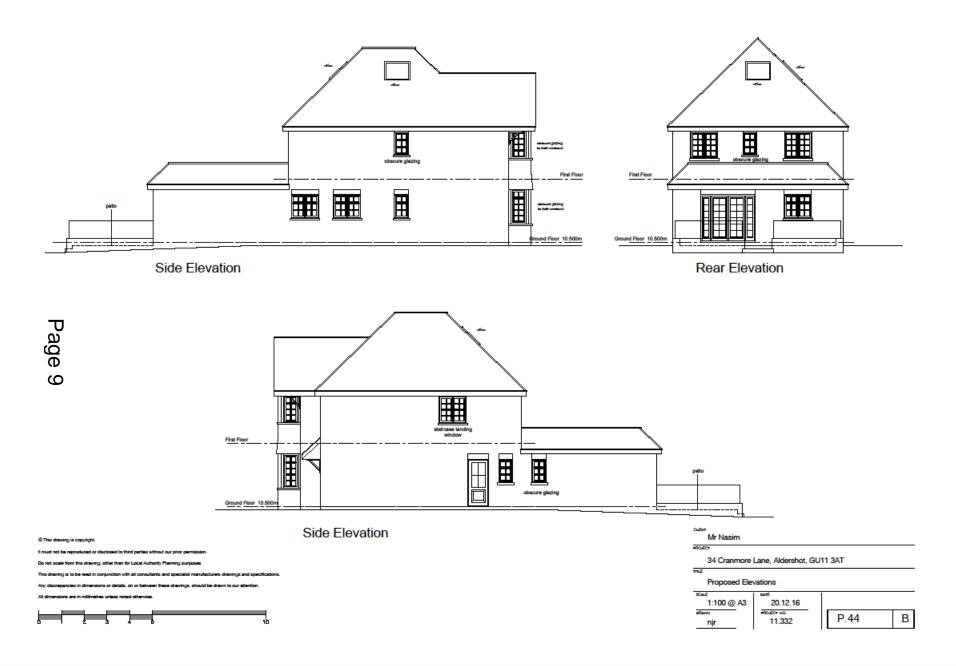

All dimensions are in millimetres unless noted otherwis

 Mr Nasim

 Placer

 34 Cranmore Lane, Aldershot, GU11 3AT

 max

 Proposed Elevations

 items

 1:100 @ A3

 elevations

 max

 1:100 @ A3

 elevations

 proposed Elevations