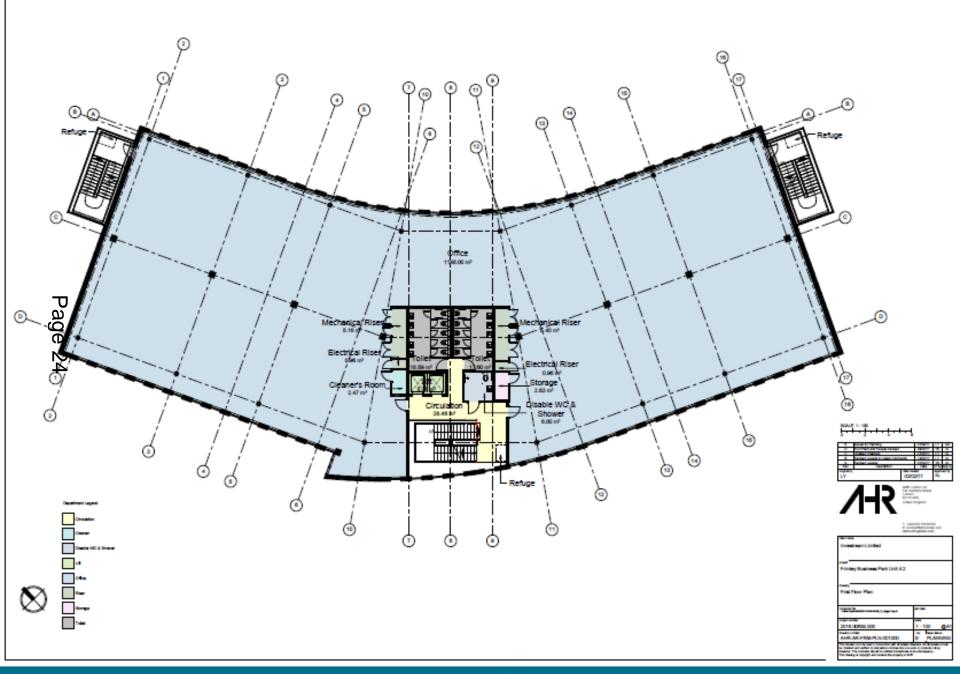

# Building 4.2 Frimley Business Park Frimley

ALUMINIUM LOUVERS (GREY)

ALUMINIUM CLADDING PANEL (SILVER)