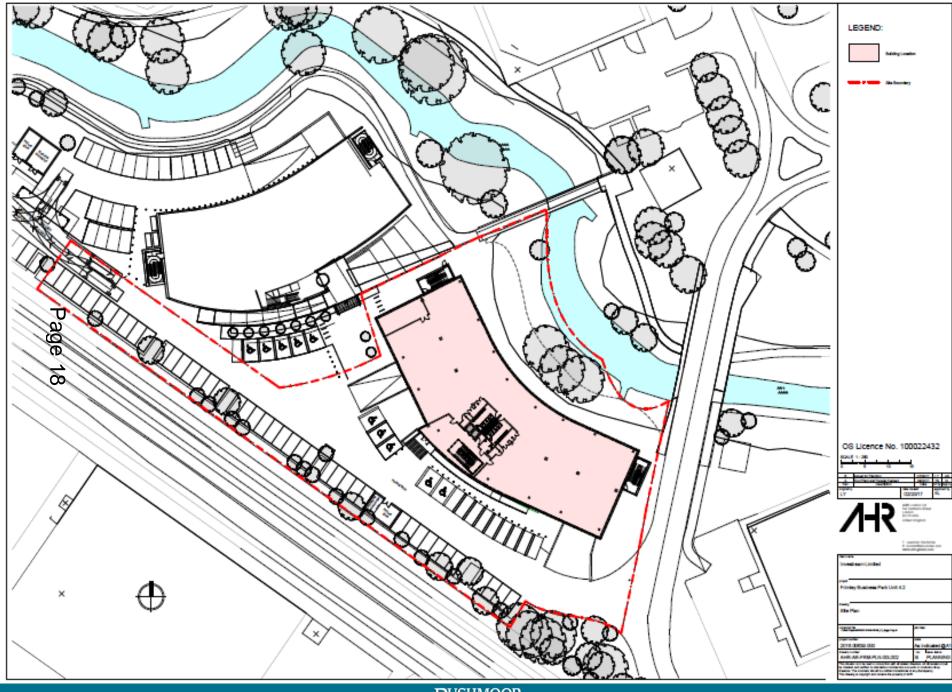

# Building 4.2 Frimley Business Park Frimley

ALUMINIUM LOUVERS (GREY)

ALUMINIUM CLADDING PANEL (SILVER)