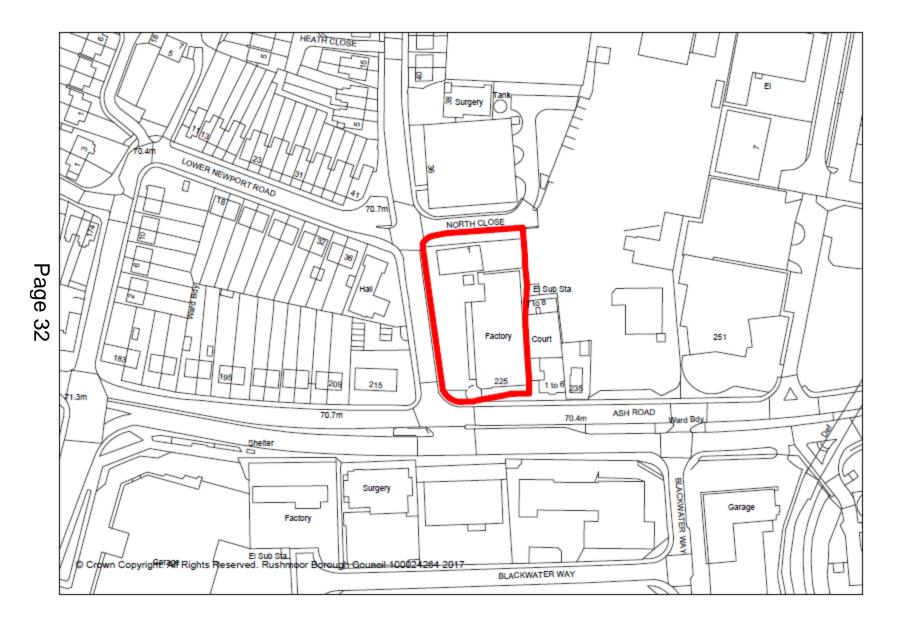

not scale from this drawing, other than for Local Authority Planning purposes

This drawing is to be read in conjunction with all consultants and specialist manufacturers drawings and specifications

Any discrepancies in dimensions or details, on or between these drawings, should be drawn to our attention

All dimensions are in millimetres unless noted otherwis



 Mr Nasim

 Placer

 34 Cranmore Lane, Aldershot, GU11 3AT

 max

 Proposed Elevations

 items

 1:100 @ A3

 elevations

 max

 1:100 @ A3

 elevations

 proposed Elevations



















## Item 7 :17/00264/FULPP

# Building 4.2 Frimley Business Park Frimley















ALUMINIUM LOUVERS (GREY)

ALUMINIUM CLADDING PANEL (SILVER)





































# Item 8 :17/00344/REVPP

## 225 Ash Road Aldershot









Page 33









# Agenda Item 4 Enforcement & Possible Unauthorised Development



# Item 1

# 26 Northbrook Road Aldershot











#### 21<sup>st</sup> June 2017





This page is intentionally left blank