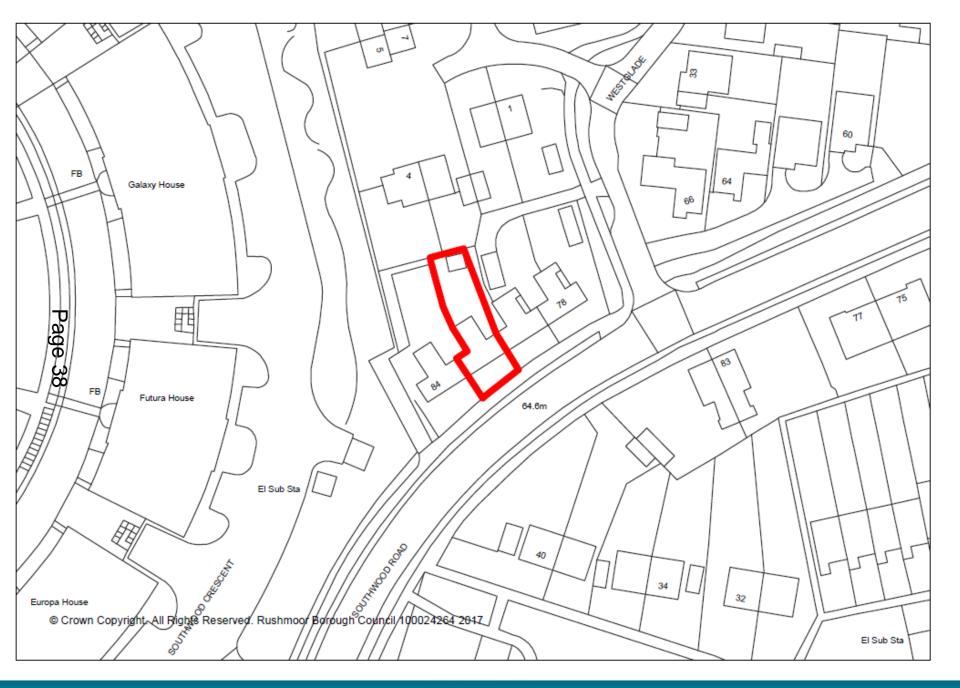

ultants and specialist manufacturers drawings and specifications

Any discrepancies in dimensions or details, on or between these drawings, should be drawn to our attention

All dimensions are in millimetres unless noted otherwis



 Mr Nasim

 Placer

 34 Cranmore Lane, Aldershot, GU11 3AT

 max

 Proposed Elevations

 items

 1:100 @ A3

 elevations

 max

 1:100 @ A3

 elevations

 proposed Elevations



















## Item 7 :17/00264/FULPP

# Building 4.2 Frimley Business Park Frimley















ALUMINIUM LOUVERS (GREY)

ALUMINIUM CLADDING PANEL (SILVER)





































# Item 8 :17/00344/REVPP

## 225 Ash Road Aldershot









Page 33









# Agenda Item 4 Enforcement & Possible Unauthorised Development



# Item 1

# 26 Northbrook Road Aldershot











#### 21<sup>st</sup> June 2017





This page is intentionally left blank