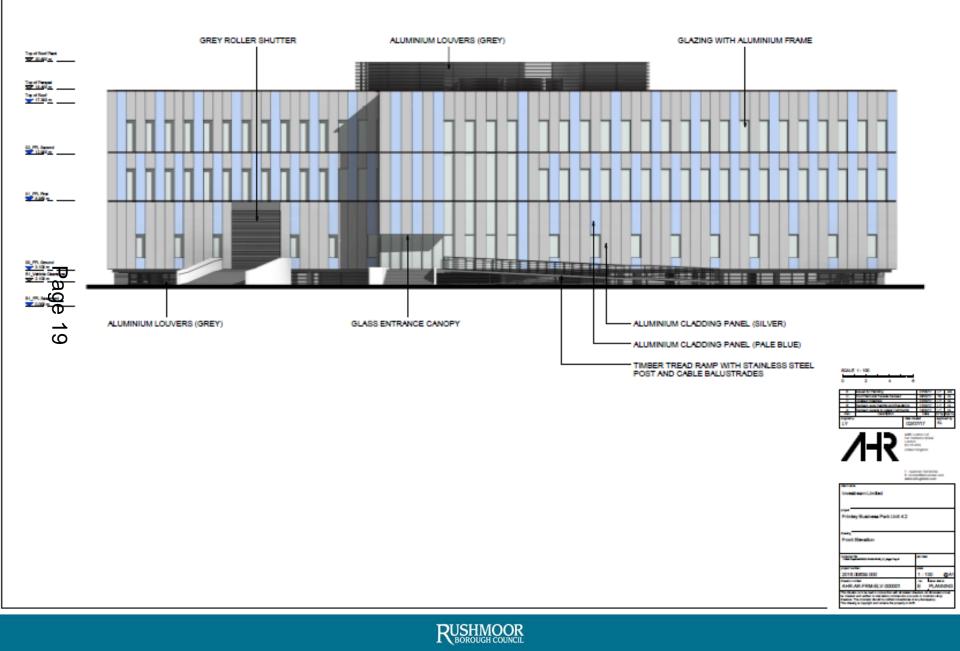

# Building 4.2 Frimley Business Park Frimley

ALUMINIUM LOUVERS (GREY)

ALUMINIUM CLADDING PANEL (SILVER)