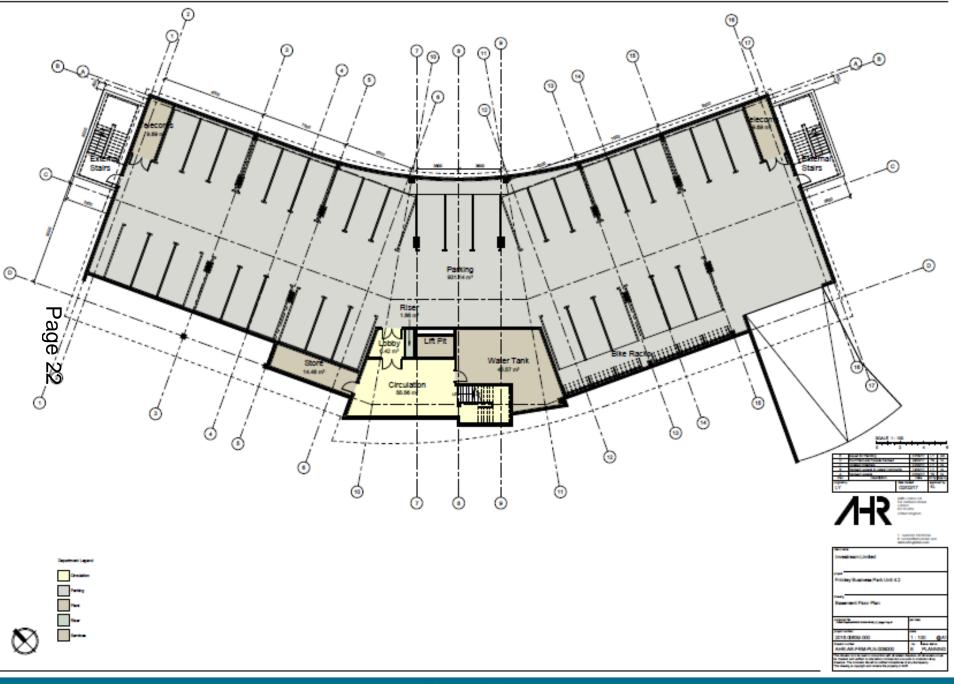

# Building 4.2 Frimley Business Park Frimley

ALUMINIUM LOUVERS (GREY)

ALUMINIUM CLADDING PANEL (SILVER)