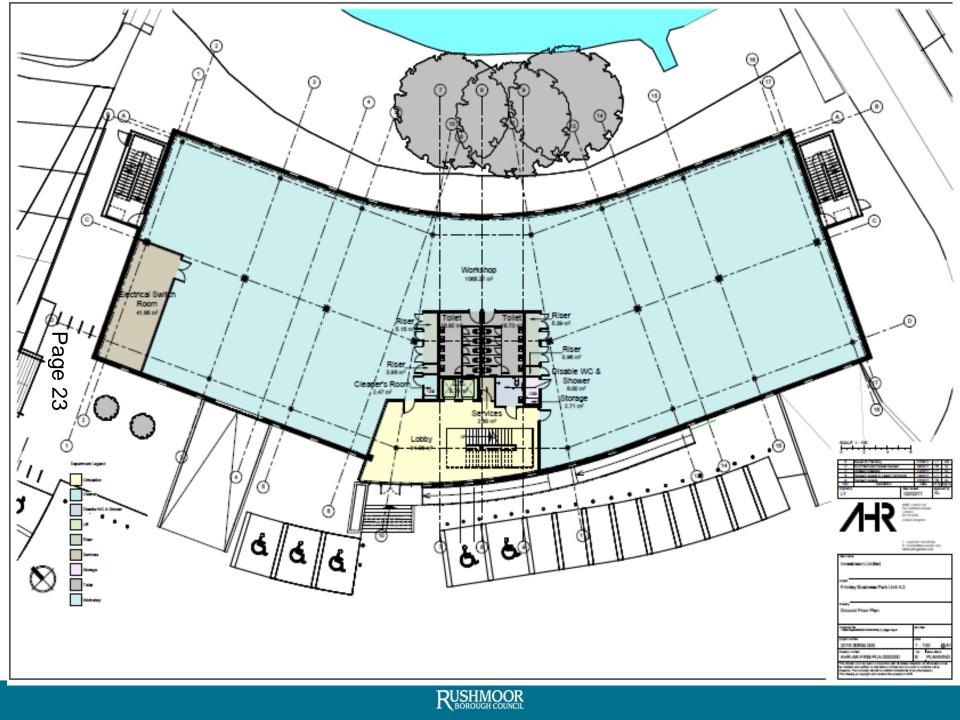

# Building 4.2 Frimley Business Park Frimley

ALUMINIUM LOUVERS (GREY)

ALUMINIUM CLADDING PANEL (SILVER)