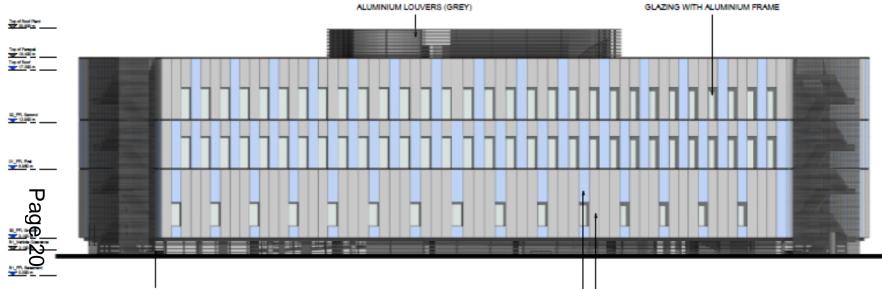

# Building 4.2 Frimley Business Park Frimley

ALUMINIUM LOUVERS (GREY)

ALUMINIUM CLADDING PANEL (SILVER)