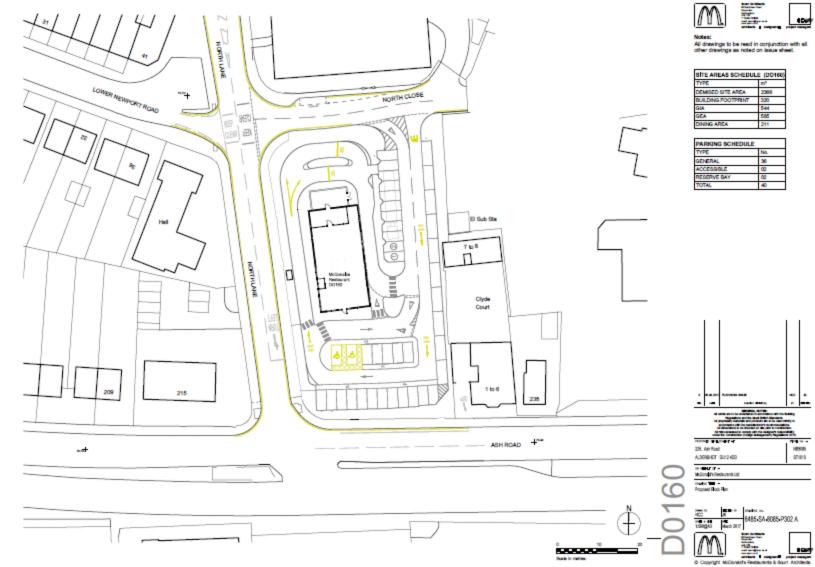

scale from this drawing, other than for Local Authority Planning purposes

This drawing is to be read in conjunction with all consultants and specialist manufacturers drawings and specifications

Any discrepancies in dimensions or details, on or between these drawings, should be drawn to our attention

All dimensions are in millimetres unless noted otherwis



 Mr Nasim

 Placer

 34 Cranmore Lane, Aldershot, GU11 3AT

 max

 Proposed Elevations

 items

 1:100 @ A3

 elevations

 max

 1:100 @ A3

 elevations

 proposed Elevations



















## Item 7 :17/00264/FULPP

# Building 4.2 Frimley Business Park Frimley















ALUMINIUM LOUVERS (GREY)

ALUMINIUM CLADDING PANEL (SILVER)





































# Item 8 :17/00344/REVPP

## 225 Ash Road Aldershot









Page 33









# Agenda Item 4 Enforcement & Possible Unauthorised Development



# Item 1

# 26 Northbrook Road Aldershot











#### 21<sup>st</sup> June 2017





This page is intentionally left blank