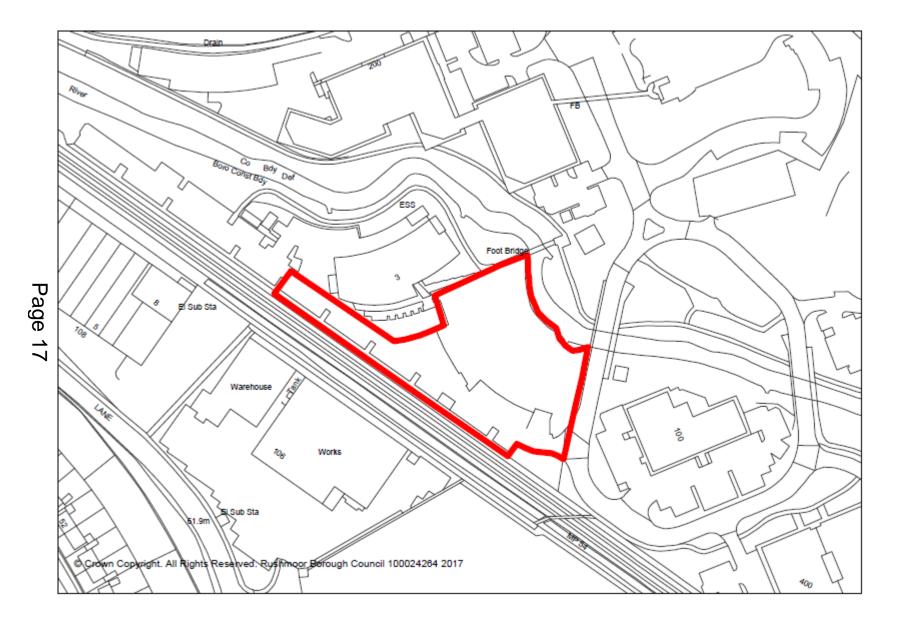

rshot





















11.332

njr







© This drawing is copyright.

t must not be reproduced or disclosed to third parties without our prior permission

Do not scale from this drawing, other than for Local Authority Planning purposes

This drawing is to be read in conjunction with all consultants and specialist manufacturers drawings and specifications

Any discrepancies in dimensions or details, on or between these drawings, should be drawn to our attention

All dimensions are in millimetres unless noted otherwis



 Mr Nasim

 Placer

 34 Cranmore Lane, Aldershot, GU11 3AT

 max

 Proposed Elevations

 items

 1:100 @ A3

 elevations

 max

 1:100 @ A3

 elevations

 proposed Elevations



















## Item 7 :17/00264/FULPP

# Building 4.2 Frimley Business Park Frimley















ALUMINIUM LOUVERS (GREY)

ALUMINIUM CLADDING PANEL (SILVER)





































# Item 8 :17/00344/REVPP

## 225 Ash Road Aldershot









Page 33









# Agenda Item 4 Enforcement & Possible Unauthorised Development



# Item 1

# 26 Northbrook Road Aldershot











#### 21<sup>st</sup> June 2017





This page is intentionally left blank