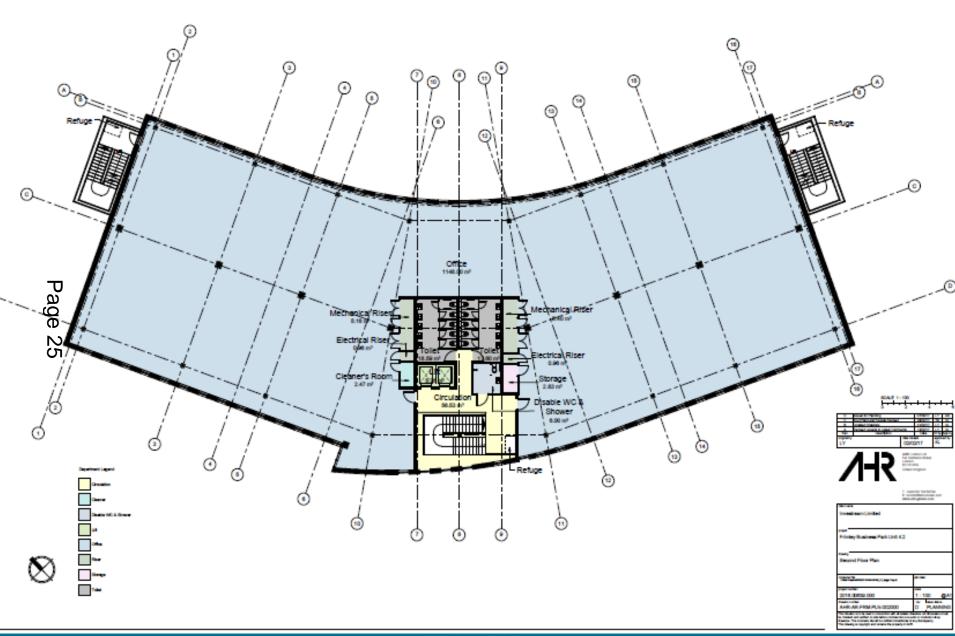

# Building 4.2 Frimley Business Park Frimley

ALUMINIUM LOUVERS (GREY)

ALUMINIUM CLADDING PANEL (SILVER)