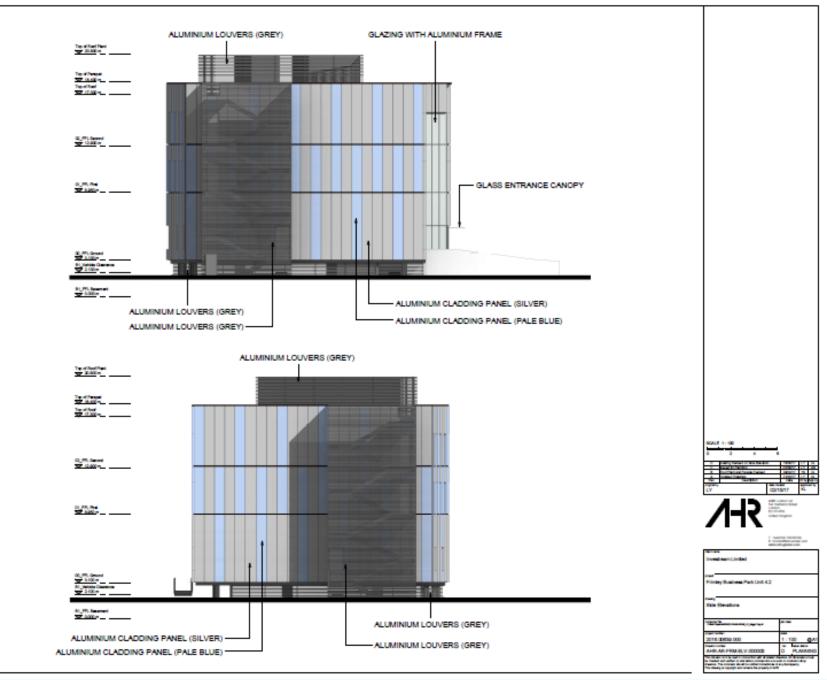

# Building 4.2 Frimley Business Park Frimley

ALUMINIUM LOUVERS (GREY)

ALUMINIUM CLADDING PANEL (SILVER)